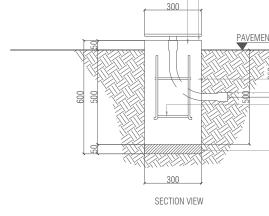

|                                                                                                                                                        | RDC<br>RDC<br>ROAD DEVELOPMENT<br>COOPORATION<br>ORCHID MAGU<br>MALE'                               |        |                                            |
|--------------------------------------------------------------------------------------------------------------------------------------------------------|-----------------------------------------------------------------------------------------------------|--------|--------------------------------------------|
| FLANGE PLATE 4NOS. Ø20mm 700 LONG HEAVY DUTY GALVANIZED G.I BOLT NT FINISH LEVEL 4T10 4T10 Ø37mm PVC ELBOW T10 RING@200mm C/C 50mm THICK LEAN CONCRETE | LEGENDS:                                                                                            |        |                                            |
|                                                                                                                                                        | PROJECT:<br>DESIGN & BUILD OF<br>MAJOR ROADS                                                        | GA.MAA | MENDHOO                                    |
| LOCK NUT                                                                                                                                               | PROJECT:<br>DESIGN & BUILD OF GA.MAAMENDHOO<br>MAJOR ROADS<br>DRAWING TITLE:<br>STREET LIGHT DETAIL |        |                                            |
| WASHERLEVELING UNIT                                                                                                                                    | •                                                                                                   |        |                                            |
| Ø20mm                                                                                                                                                  | DRAWN BY                                                                                            |        | ISLAND MAP<br>NOT TO SCALE<br>MED RUSHDHAN |
|                                                                                                                                                        | APPROVED BY<br>DATE:                                                                                | ALI ZA | MEER<br>PAGE NO:                           |
|                                                                                                                                                        | SCALE: AS GIVEN                                                                                     | N      | 25                                         |