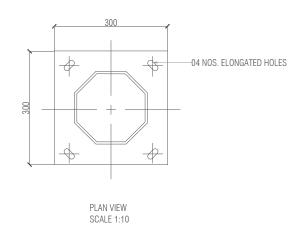

GARDEN LIGHT SCALE 1:50

SERVICE DOOR DETAIL SCALE 1:10

DOOR COVER

DIE CAST ALUMINUM, PC SHAPE H2200mm, H2600mm, H2900mm

WARM WHITE

SECTION A-A SCALE 1:10

PLAN VIEW

STREET LIGHT FOUNDATION FOOTING DETAIL SCALE 1:20