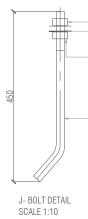

|                                                                                                                                                        | RDC<br>RDC<br>ROAD DEVELOPMENT<br>COOPORATION<br>ORCHID MAGU<br>MALE'                               |        |                                            |
|--------------------------------------------------------------------------------------------------------------------------------------------------------|-----------------------------------------------------------------------------------------------------|--------|--------------------------------------------|
| FLANGE PLATE 4NOS. Ø20mm 700 LONG HEAVY DUTY GALVANIZED G.I BOLT NT FINISH LEVEL 4T10 4T10 Ø37mm PVC ELBOW T10 RING@200mm C/C 50mm THICK LEAN CONCRETE | LEGENDS:                                                                                            |        |                                            |
|                                                                                                                                                        | PROJECT:<br>DESIGN & BUILD OF<br>MAJOR ROADS                                                        | GA.MAA | MENDHOO                                    |
| LOCK NUT                                                                                                                                               | PROJECT:<br>DESIGN & BUILD OF GA.MAAMENDHOO<br>MAJOR ROADS<br>DRAWING TITLE:<br>STREET LIGHT DETAIL |        |                                            |
| WASHERLEVELING UNIT                                                                                                                                    | •                                                                                                   |        |                                            |
| Ø20mm                                                                                                                                                  | DRAWN BY                                                                                            |        | ISLAND MAP<br>NOT TO SCALE<br>MED RUSHDHAN |
|                                                                                                                                                        | APPROVED BY<br>DATE:                                                                                | ALI ZA | MEER<br>PAGE NO:                           |
|                                                                                                                                                        | SCALE: AS GIVEN                                                                                     | N      | 25                                         |