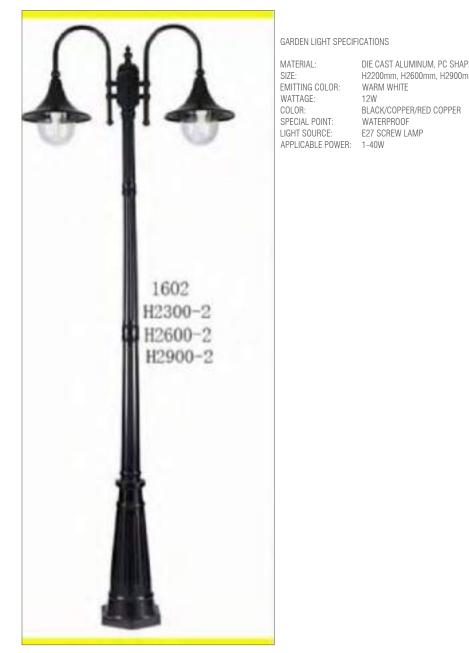

GARDEN LIGHT SCALE 1:50

SERVICE DOOR DETAIL SCALE 1:10

DOOR COVER

DIE CAST ALUMINUM, PC SHAPE H2200mm, H2600mm, H2900mm

WARM WHITE

SECTION A-A SCALE 1:10

PLAN VIEW

STREET LIGHT FOUNDATION FOOTING DETAIL SCALE 1:20