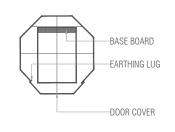

GARDEN LIGHT SCALE 1:50

SERVICE DOOR DETAIL SCALE 1:10

DOOR COVER

DIE CAST ALUMINUM, PC SHAPE H2200mm, H2600mm, H2900mm

WARM WHITE

SECTION A-A SCALE 1:10

PLAN VIEW

STREET LIGHT FOUNDATION FOOTING DETAIL SCALE 1:20