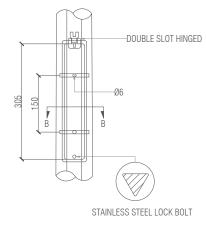

GARDEN LIGHT SCALE 1:50

SERVICE DOOR DETAIL SCALE 1:10

DOOR COVER

DIE CAST ALUMINUM, PC SHAPE H2200mm, H2600mm, H2900mm

WARM WHITE

SECTION A-A SCALE 1:10

PLAN VIEW

STREET LIGHT FOUNDATION FOOTING DETAIL SCALE 1:20