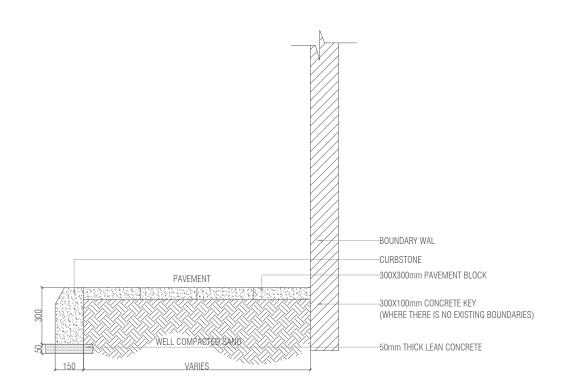

CABLE JUNCTION DETAIL-02 SCALE 1:20

PAVEMENT

PAVEMENT

300X300mm PAVEMENT BLOCK

300X100mm CONCRETE KEY
(WHERE THERE IS NO EXISTING BOUNDARIES)

WELL COMPASSED SAND

50mm THICK LEAN CONCRETE

PAVEMENT DETAIL - 01 SCALE 1:20