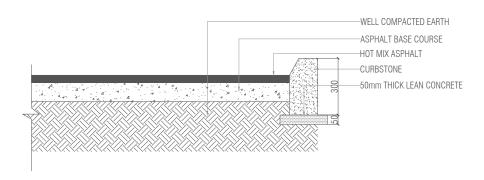

CABLE JUNCTION DETAIL-02 SCALE 1:20

PAVEMENT

PAVEMENT

300X300mm PAVEMENT BLOCK

300X100mm CONCRETE KEY
(WHERE THERE IS NO EXISTING BOUNDARIES)

WELL COMPASSED SAND

50mm THICK LEAN CONCRETE

PAVEMENT DETAIL - 01 SCALE 1:20